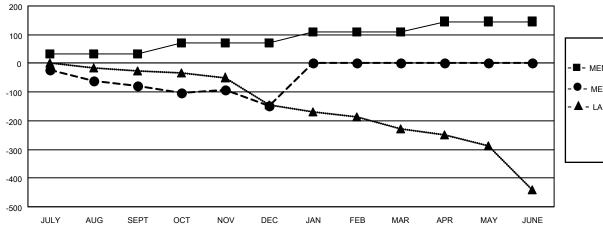

## GAT MONTHLY MEMBERSHIP PROGRESS REPORT Results as of: 12/31/2020

Multiple District 31

**LOCATION: NORTH CAROLINA** 

| Clubs                 |               |           |               | Members RESULTS FOR 2020-2021 |                        |                         |                                                    |
|-----------------------|---------------|-----------|---------------|-------------------------------|------------------------|-------------------------|----------------------------------------------------|
| RESULTS FOR 2020-2021 |               |           |               |                               |                        |                         |                                                    |
| QUARTER               | NEW CLUB GOAL | NEW CLUBS | DROPPED CLUBS | QUARTER MEME                  | BER GROWTH NET<br>GOAL | MEMBER GROWTH<br>ACTUAL | DROPPED<br>MEMBERS ACTUAL<br>(including transfers) |
| JULY/AUG/SEPT         | 1             | 0         | 3             | JULY/AUG/SEPT                 | 32                     | 88                      | 149                                                |
| OCT/NOV/DEC           | 1             | 1         | 0             | OCT/NOV/DEC                   | 40                     | 99                      | 161                                                |
| JAN/FEB/MAR           | 2             | 0         | 0             | JAN/FEB/MAR                   | 38                     | 0                       | 0                                                  |
| APR/MAY/JUNE          | 2             | 0         | 0             | APR/MAY/JUNE                  | 36                     | 0                       | 0                                                  |

## GOALS AND ACTUAL MEMBERS CUMULATIVE

| _ | <b>MEMBER</b> | <b>GROWTH</b> | NET GOAL |
|---|---------------|---------------|----------|

- MEMBER GROWTH ACTUAL
- ▲ LAST YEAR MEMBERSHIP ACTUAL

| DROPPED CLUBS: 3 |                  |     | 63 CLUBS OF 273 ADDED 1 OR MORE | GENDER DISTRIBUTION                |                |
|------------------|------------------|-----|---------------------------------|------------------------------------|----------------|
|                  |                  |     | NEW MEMBERS                     | MALE                               | 3,500 (68.41%) |
|                  |                  |     |                                 | FEMALE                             | 1,616 (31.59%) |
|                  | DROPPED MEMBERS  |     |                                 |                                    |                |
|                  | DECEASED         | 69  | CLICK HERE FOR CUMULATIVE       | TOTAL FAMILY UNIT MEMBERS          |                |
|                  | CLUB CANCELLED 0 |     | MEMBERSHIP DATA                 |                                    |                |
|                  | OTHER            | 241 |                                 | FAMILY MEMBERS PAYING HALF<br>DUES |                |
| TOTAL            | TOTAL            | 310 |                                 |                                    |                |