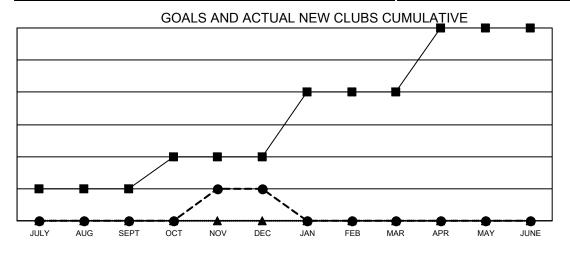

## GAT MONTHLY MEMBERSHIP PROGRESS REPORT Results as of: 12/31/2020

Multiple District 31

**LOCATION: NORTH CAROLINA** 

| Clubs                 |               |           |               | Members RESULTS FOR 2020-2021 |                        |                         |                                                    |
|-----------------------|---------------|-----------|---------------|-------------------------------|------------------------|-------------------------|----------------------------------------------------|
| RESULTS FOR 2020-2021 |               |           |               |                               |                        |                         |                                                    |
| QUARTER               | NEW CLUB GOAL | NEW CLUBS | DROPPED CLUBS | QUARTER MEME                  | BER GROWTH NET<br>GOAL | MEMBER GROWTH<br>ACTUAL | DROPPED<br>MEMBERS ACTUAL<br>(including transfers) |
| JULY/AUG/SEPT         | 1             | 0         | 3             | JULY/AUG/SEPT                 | 32                     | 88                      | 149                                                |
| OCT/NOV/DEC           | 1             | 1         | 0             | OCT/NOV/DEC                   | 40                     | 99                      | 161                                                |
| JAN/FEB/MAR           | 2             | 0         | 0             | JAN/FEB/MAR                   | 38                     | 0                       | 0                                                  |
| APR/MAY/JUNE          | 2             | 0         | 0             | APR/MAY/JUNE                  | 36                     | 0                       | 0                                                  |

- CURRENT YEAR GOALS FOR NEW CLUBS
- CURRENT YEAR ACTUAL NEW CLUBS
- ▲ LAST YEAR ACTUAL NEW CLUBS